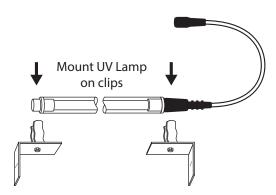

## 2 Install UV Lamps

Snap UV Lamps into the Lamp/conduit Clamps. Be sure to clamp to the rubber lamp connector on one end and the ceramic lamp tip on the other end. DO NOT clamp onto the lamp glass.