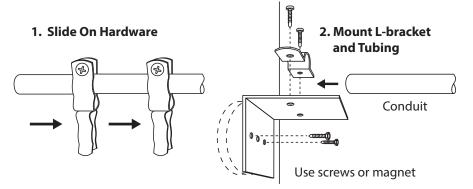

## Assemble Conduit Framework

**1.** Measure and cut tubing to length then slide on conduit/lamp clamps (do not fully tighten bolts yet).

**2.** Mount the L-bracket and tubing as shown. Mount L-bracket to air handler wall using screws or magnet (galvanized metal only).