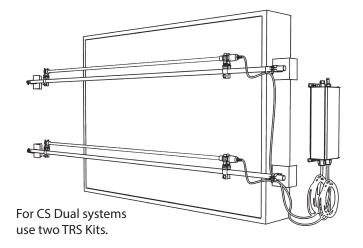

The EMT Express Kit provides a convenient supporting framework for the Fresh-Aire UV CS System using ½" EMT tubing (not including). For CS Dual systems use two TRS Kits.

## Assemble Conduit Framework

**1.** Measure and cut tubing to length then slide on conduit/lamp clamps (do not fully tighten bolts yet).

**2.** Mount the L-bracket and tubing as shown. Mount L-bracket to air handler wall using screws or magnet (galvanized metal only).

## 2 Install UV Lamps

Snap UV Lamps into the Lamp/conduit Clamps. Be sure to clamp to the rubber lamp connector on one end and the ceramic lamp tip on the other end. DO NOT clamp onto the lamp glass.