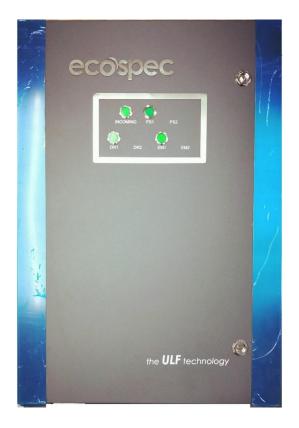

# **BacComber Scope of Supply (1)- Cooling Towers**

BacComber Power Unit – OP1 (3 units) Size: 450mm x 650mm x 300mm (W X H X D) Weight: 33 kg each Power Rating: 230Vac; 0.2 kW each

Figure 1: External BacComber Power Unit