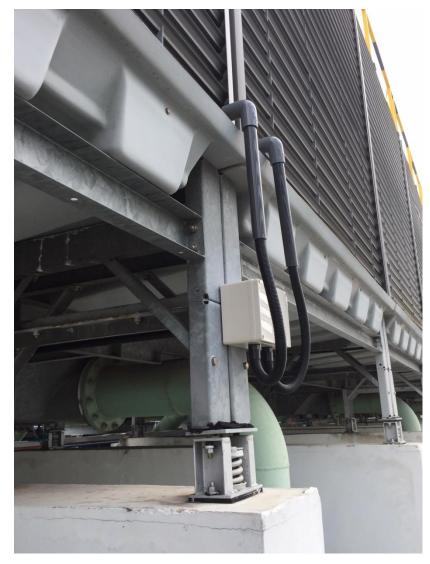

tower.

•All the emitter's cable need to lay accordingly and connected to BacComber Power Unit.

•Distance in between Emitter rod pair is 3000mm to 3500mm (further determined on site).

•If strainer is at the current path, it shall be painted.



## **BacComber Installation Illustration for Each Cooling Tower**



Cooke Industries - Phone: +64 9 579 2185 Email: sales@cookeindustries.co.nz Web: www.cookeindustries.co.nz

# **Example Typical Installation (Emitter Layout)**

**Typical Installation Method** 



Cooke Industries - Phone: +64 9 579 2185 Email: sales@cookeindustries.co.nz Web: www.cookeindustries.co.nz

# **Example Typical Installation (Emitter Layout)**





#### **Example Typical Installation (Emitter Layout)**



# **Example Typical Installation (Junction Box Connection)**





#### **Example Typical Installation (Panel Mounting)**



#### **Example Typical Installation (BacComber Power Unit)**



Cooke Industries - Phone: +64 9 579 2185 Email: sales@cookeindustries.co.nz Web: www.cookeindustries.co.nz