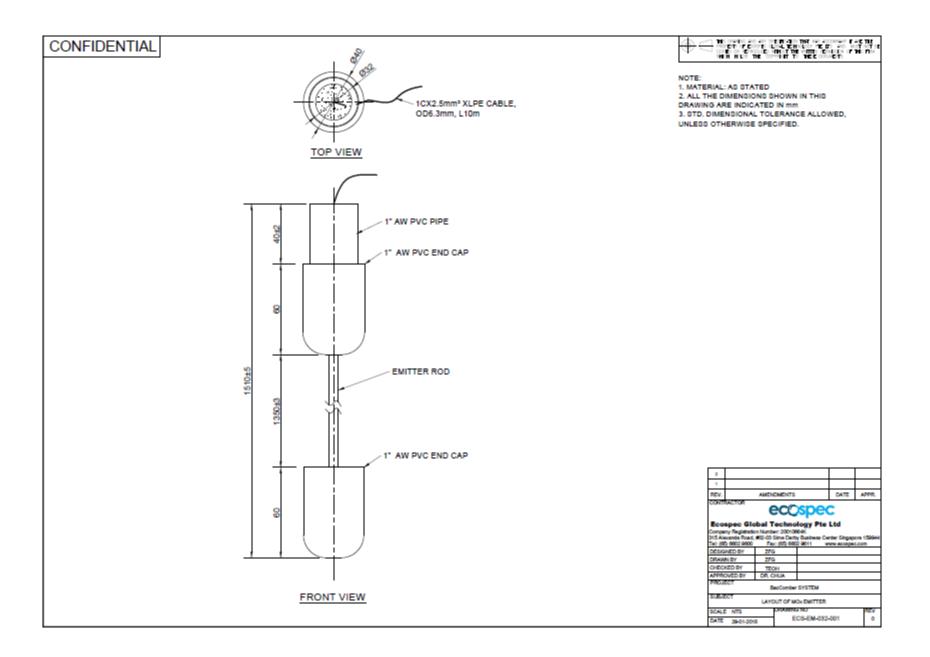

#### Emitter Rod: 12 pcs

•The emitters rod come with 10m XLPE cable.

•If cable not enough length, it can be extended by using the junction box.

•The emitter end connection is 1"(25mm) JIS pipe. It can be connected with JIS pipe and fitting as conduit pipe in the cooling tower.