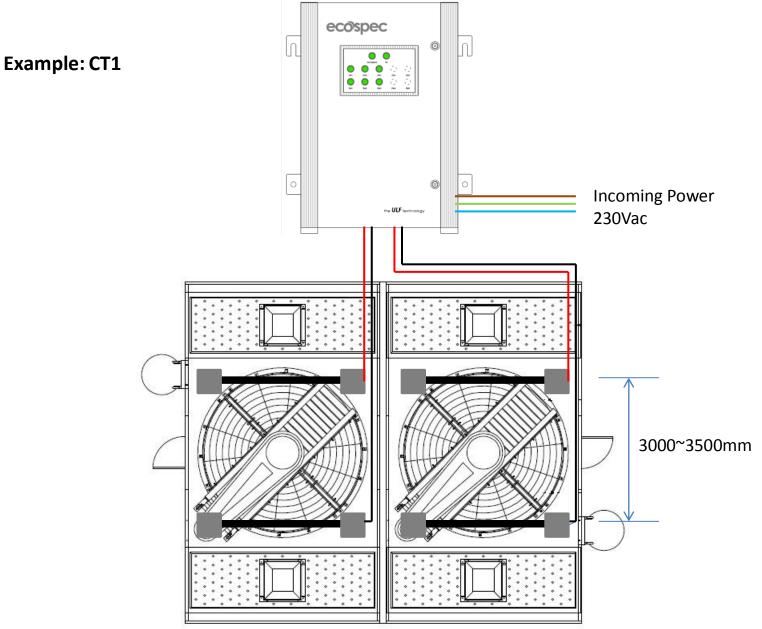

## **BacComber Installation Illustration for Each Cooling Tower**

Cooke Industries - Phone: +64 9 579 2185 Email: sales@cookeindustries.co.nz Web: www.cookeindustries.co.nz

•The emitter itself doesn't have polarity. It will become +ve if connect to +ve terminal or -ve when it's connect to -ve terminal at BacComber Power Unit.

•As illustrate in drawing,

- For CT-1, CT-2 & CT-3

- totally 2 units of emitters rod(1 pcs +ve emitter and 1 pcs –ve emitter) in each cell cooling tower.

•All the emitter's cable need to lay accordingly and connected to BacComber Power Unit.

•Distance in between Emitter rod pair is 3000mm to 3500mm (further determined on site).