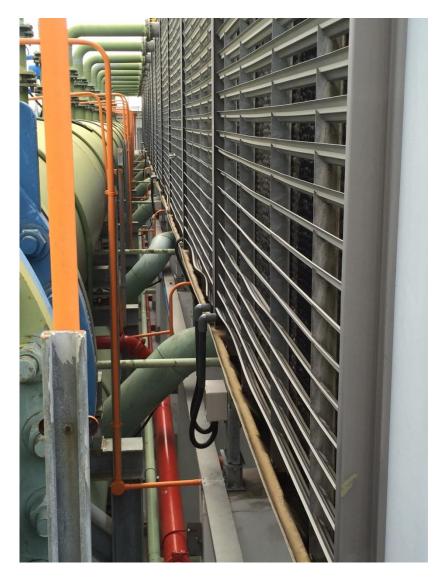

#### Emitter Rod: 12 pcs

•The emitters rod come with 10m XLPE cable.

•If cable not enough length, it can be extended by using the junction box.

•The emitter end connection is 1"(25mm) JIS pipe. It can be connected with JIS pipe and fitting as conduit pipe in the cooling tower.

•The emitter itself doesn't have polarity. It will become +ve if connect to +ve terminal or -ve when it's connect to -ve terminal at BacComber Power Unit.

•As illustrate in drawing,

- For CT-1, CT-2 & CT-3

- totally 2 units of emitters rod(1 pcs +ve emitter and 1 pcs –ve emitter) in each cell cooling tower.

•All the emitter's cable need to lay accordingly and connected to BacComber Power Unit.

•Distance in between Emitter rod pair is 3000mm to 3500mm (further determined on site).