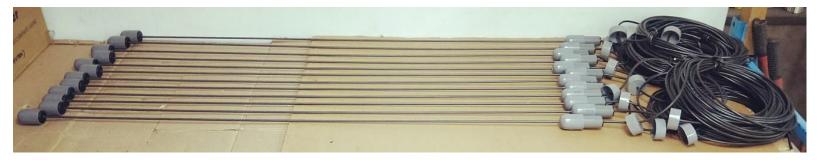

#### Emitter Rod: 12 pcs

•The emitters rod come with 10m XLPE cable.

•If cable not enough length, it can be extended by using the junction box.

•The emitter end connection is 1"(25mm) JIS pipe. It can be connected with JIS pipe and fitting as conduit pipe in the cooling tower.

•The emitter itself doesn't have polarity. It will become +ve if connect to +ve terminal or -ve when it's connect to -ve terminal at BacComber Power Unit.

•As illustrate in drawing,

- For CT-1, CT-2 & CT-3

- totally 2 units of emitters rod(1 pcs +ve emitter and 1 pcs –ve emitter) in each cell cooling tower.

•All the emitter's cable need to lay accordingly and connected to BacComber Power Unit.

•Distance in between Emitter rod pair is 3000mm to 3500mm (further determined on site).