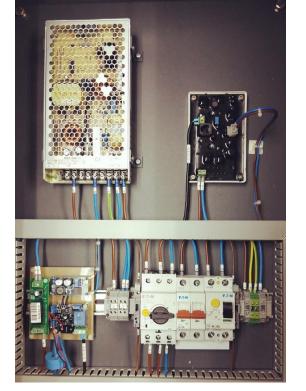

# **BacComber Scope of Supply (1)- Cooling Towers**

BacComber Power Unit – OP1 (3 units) Size: 450mm x 650mm x 300mm (W X H X D) Weight: 33 kg each Power Rating: 230Vac; 0.2 kW each





Figure 1: External BacComber Power Unit

#### Figure 2: Internal BacComber Power Unit

# **BacComber Scope of Supply (2)- Cooling Towers**

#### Emitter Rod: 12 pcs



•The emitters rod come with 10m XLPE cable.

•If cable not enough length, it can be extended by using the junction box.

•The emitter end connection is 1"(25mm) JIS pipe. It can be connected with JIS pipe and fitting as conduit pipe in the cooling tower.

•The emitter itself doesn't have polarity. It will become +ve if connect to +ve terminal or -ve when it's connect to -ve terminal at BacComber Power Unit.

•As illustrate in drawing,

- For CT-1, CT-2 & CT-3

- totally 2 units of emitters rod(1 pcs +ve emitter and 1 pcs –ve emitter) in each cell cooling tower.

•All the emitter's cable need to lay accordingly and connecte