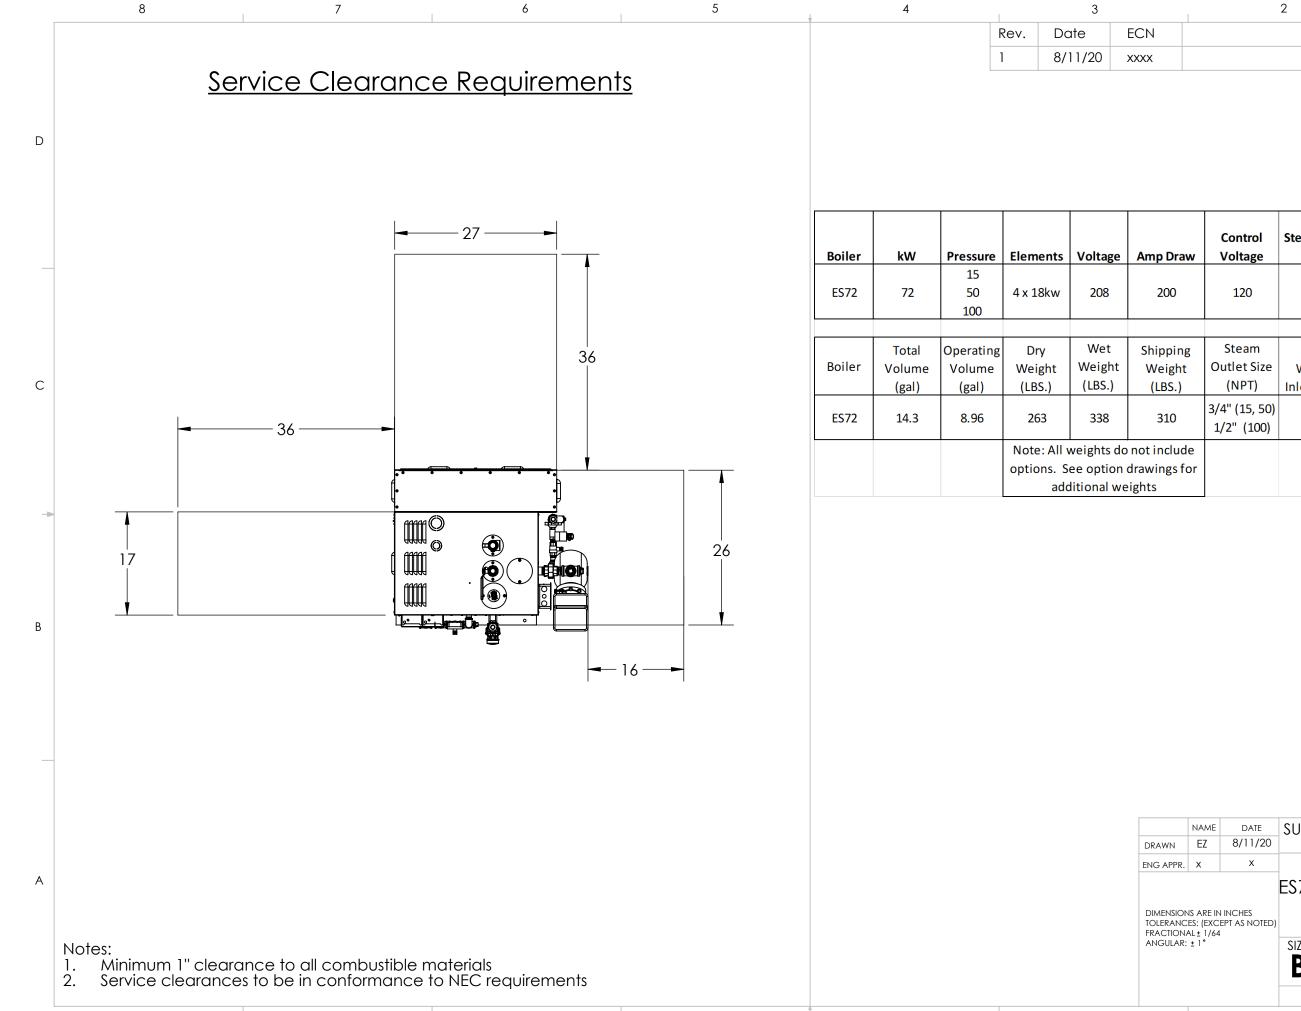

6 5 4

Cooke Industries - Phone: +64 9 579 2185 Email: sales@cookeindustries.co.nz Web: www.cookeindustries.co.nz

SCALE: 1:16

SHEET 1 OF 4

Auth. Desc. ΕZ Initial Drawing

|        |        |                    |                                  |         |          | Control                     | Steam Flowrate   | Feed Water<br>Consumption | Reccomended Min. Feed Water |
|--------|--------|--------------------|----------------------------------|---------|----------|-----------------------------|------------------|---------------------------|-----------------------------|
| Boiler | kW     | Pressure           | Elements                         | Voltage | Amp Draw | Voltage                     | (lbs/hr)         | (GPM)                     | Rate (gpm)                  |
|        |        | 15                 |                                  |         |          |                             |                  |                           |                             |
| ES72   | 72     | 50                 | 4 x 18kw                         | 208     | 200      | 120                         | 217              | 0.434                     | 1.302                       |
|        |        | 100                |                                  |         |          |                             |                  |                           |                             |
|        |        |                    |                                  |         |          |                             |                  |                           |                             |
|        | Total  | Operating          | Dry                              | Wet     | Shipping | Steam                       |                  |                           | Safety Valve                |
| Boiler | Volume | Volume             | Weight                           | Weight  | Weight   | Outlet Size                 | Water Feed       | Drain Outlet              | Outlet Size                 |
|        | (gal)  | (gal)              | (LBS.)                           | (LBS.)  | (LBS.)   | (NPT)                       | Inlet Size (NPT) | Size (NPT)                | (NPT)                       |
| ES72   | 14.3   | 8.96               | 263                              | 338     | 310      | 3/4" (15, 50)<br>1/2" (100) | 1/2"             | 1"                        | 1"                          |
|        |        |                    | Note: All weights do not include |         |          |                             |                  |                           |                             |
|        |        |                    | options. See option drawings for |         |          |                             |                  |                           |                             |
|        |        | additional weights |                                  |         |          |                             |                  |                           |                             |