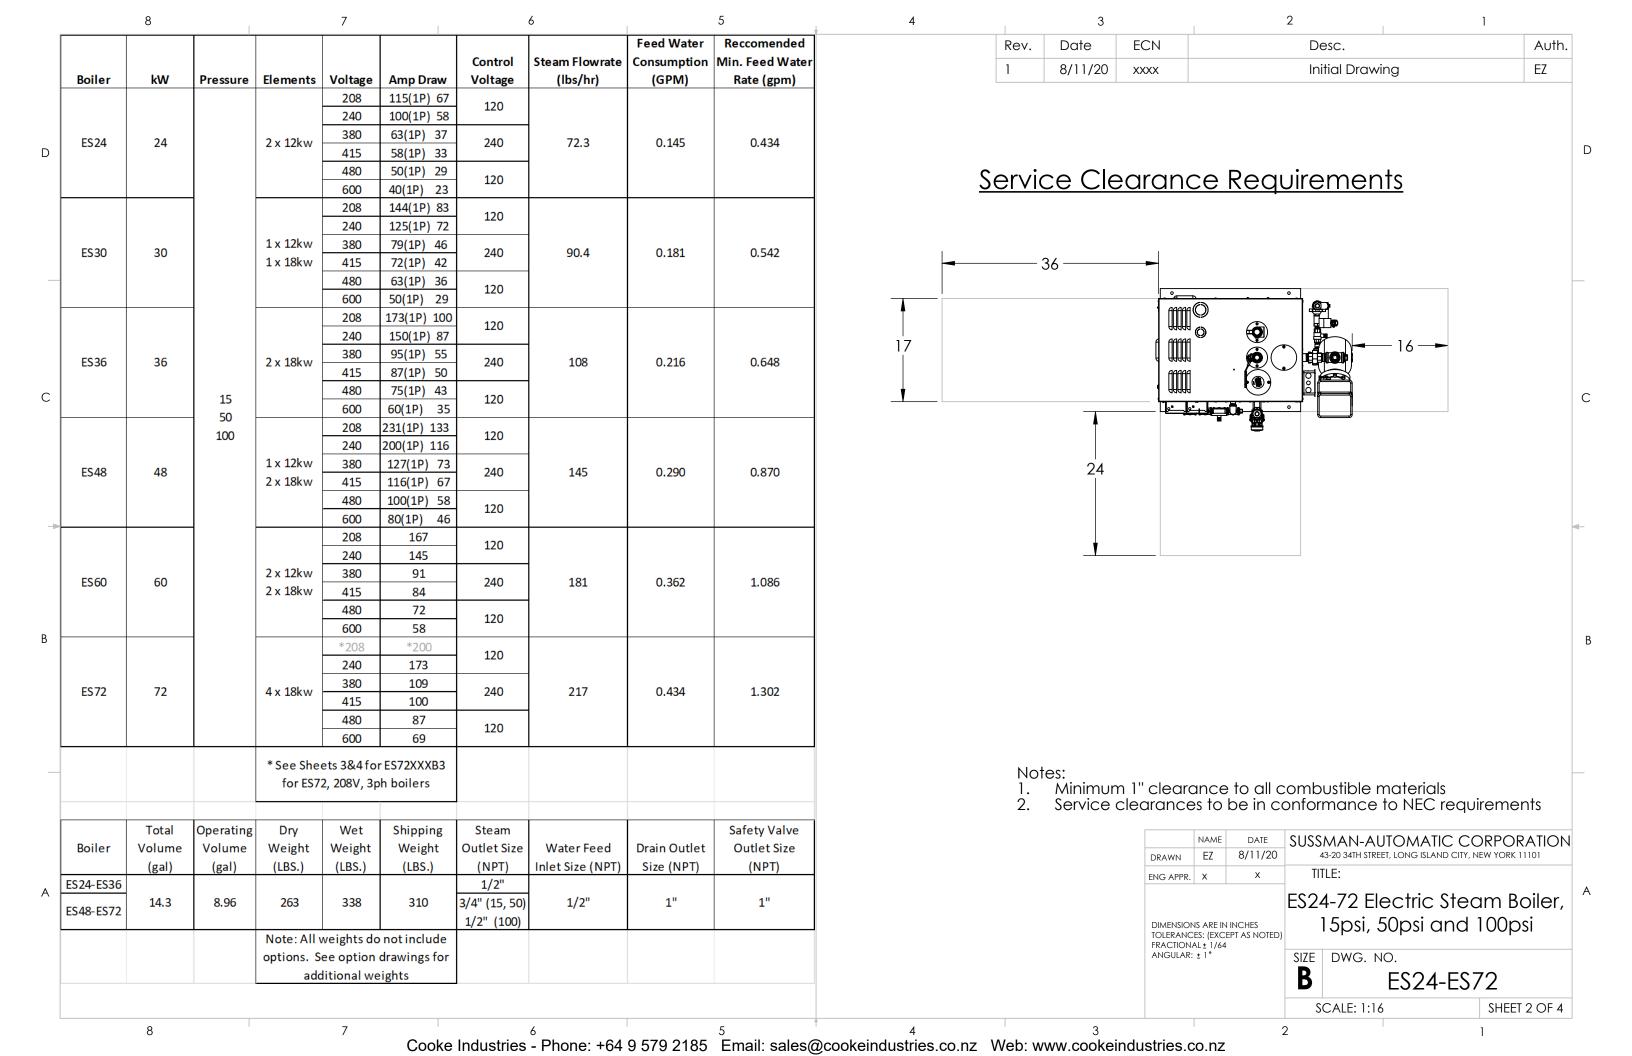

6 5 4

Cooke Industries - Phone: +64 9 579 2185 Email: sales@cookeindustries.co.nz Web: www.cookeindustries.co.nz

SCALE: 1:16

SHEET 1 OF 4

Auth. Desc. ΕZ Initial Drawing

|        |        |                    |                                  |         |          | Control                     | Steam Flowrate   | Feed Water<br>Consumption | Reccomended Min. Feed Water |
|--------|--------|--------------------|----------------------------------|---------|----------|-----------------------------|------------------|---------------------------|-----------------------------|
| Boiler | kW     | Pressure           | Elements                         | Voltage | Amp Draw | Voltage                     | (lbs/hr)         | (GPM)                     | Rate (gpm)                  |
|        |        | 15                 |                                  |         |          |                             |                  |                           |                             |
| ES72   | 72     | 50                 | 4 x 18kw                         | 208     | 200      | 120                         | 217              | 0.434                     | 1.302                       |
|        |        | 100                |                                  |         |          |                             |                  |                           |                             |
|        |        |                    |                                  |         |          |                             |                  |                           |                             |
|        | Total  | Operating          | Dry                              | Wet     | Shipping | Steam                       |                  |                           | Safety Valve                |
| Boiler | Volume | Volume             | Weight                           | Weight  | Weight   | Outlet Size                 | Water Feed       | Drain Outlet              | Outlet Size                 |
|        | (gal)  | (gal)              | (LBS.)                           | (LBS.)  | (LBS.)   | (NPT)                       | Inlet Size (NPT) | Size (NPT)                | (NPT)                       |
| ES72   | 14.3   | 8.96               | 263                              | 338     | 310      | 3/4" (15, 50)<br>1/2" (100) | 1/2"             | 1"                        | 1"                          |
|        |        |                    | Note: All weights do not include |         |          |                             |                  |                           |                             |
|        |        |                    | options. See option drawings for |         |          |                             |                  |                           |                             |
|        |        | additional weights |                                  |         |          |                             |                  |                           |                             |