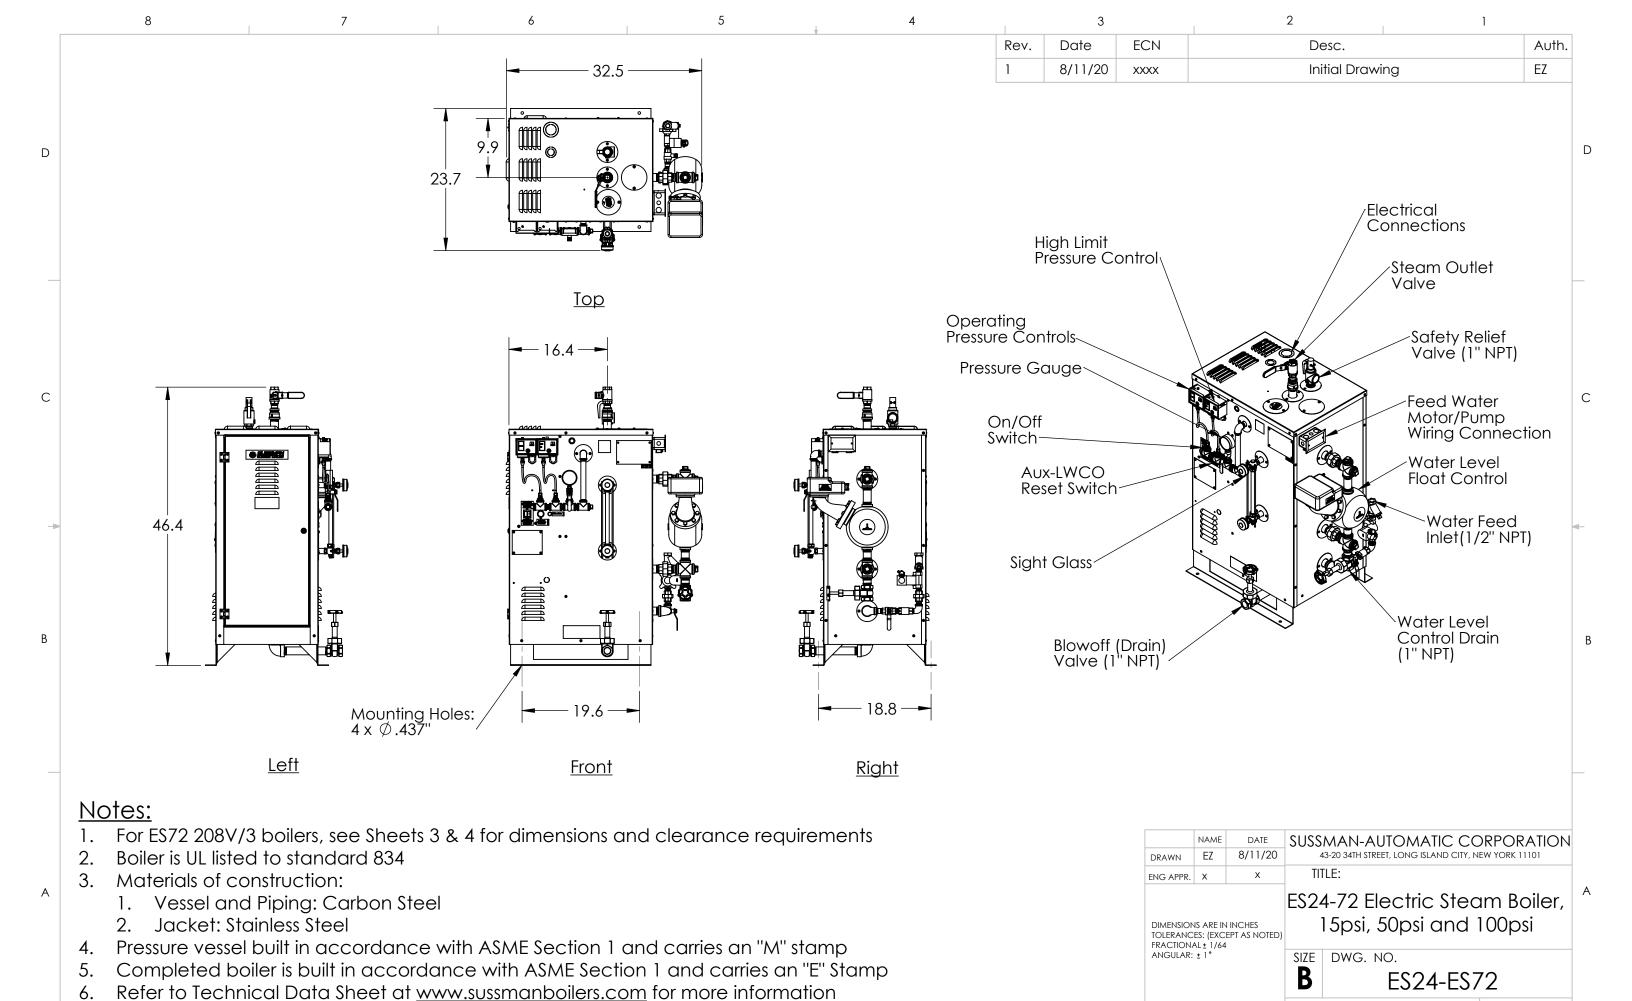

6 5 4

Cooke Industries - Phone: +64 9 579 2185 Email: sales@cookeindustries.co.nz Web: www.cookeindustries.co.nz

SCALE: 1:16

SHEET 1 OF 4







Auth. Desc. ΕZ Initial Drawing

|        |        |                    |                                  |         |          | Control                     | Steam Flowrate   | Feed Water<br>Consumption | Reccomended Min. Feed Water |
|--------|--------|--------------------|----------------------------------|---------|----------|-----------------------------|------------------|---------------------------|-----------------------------|
| Boiler | kW     | Pressure           | Elements                         | Voltage | Amp Draw | Voltage                     | (lbs/hr)         | (GPM)                     | Rate (gpm)                  |
|