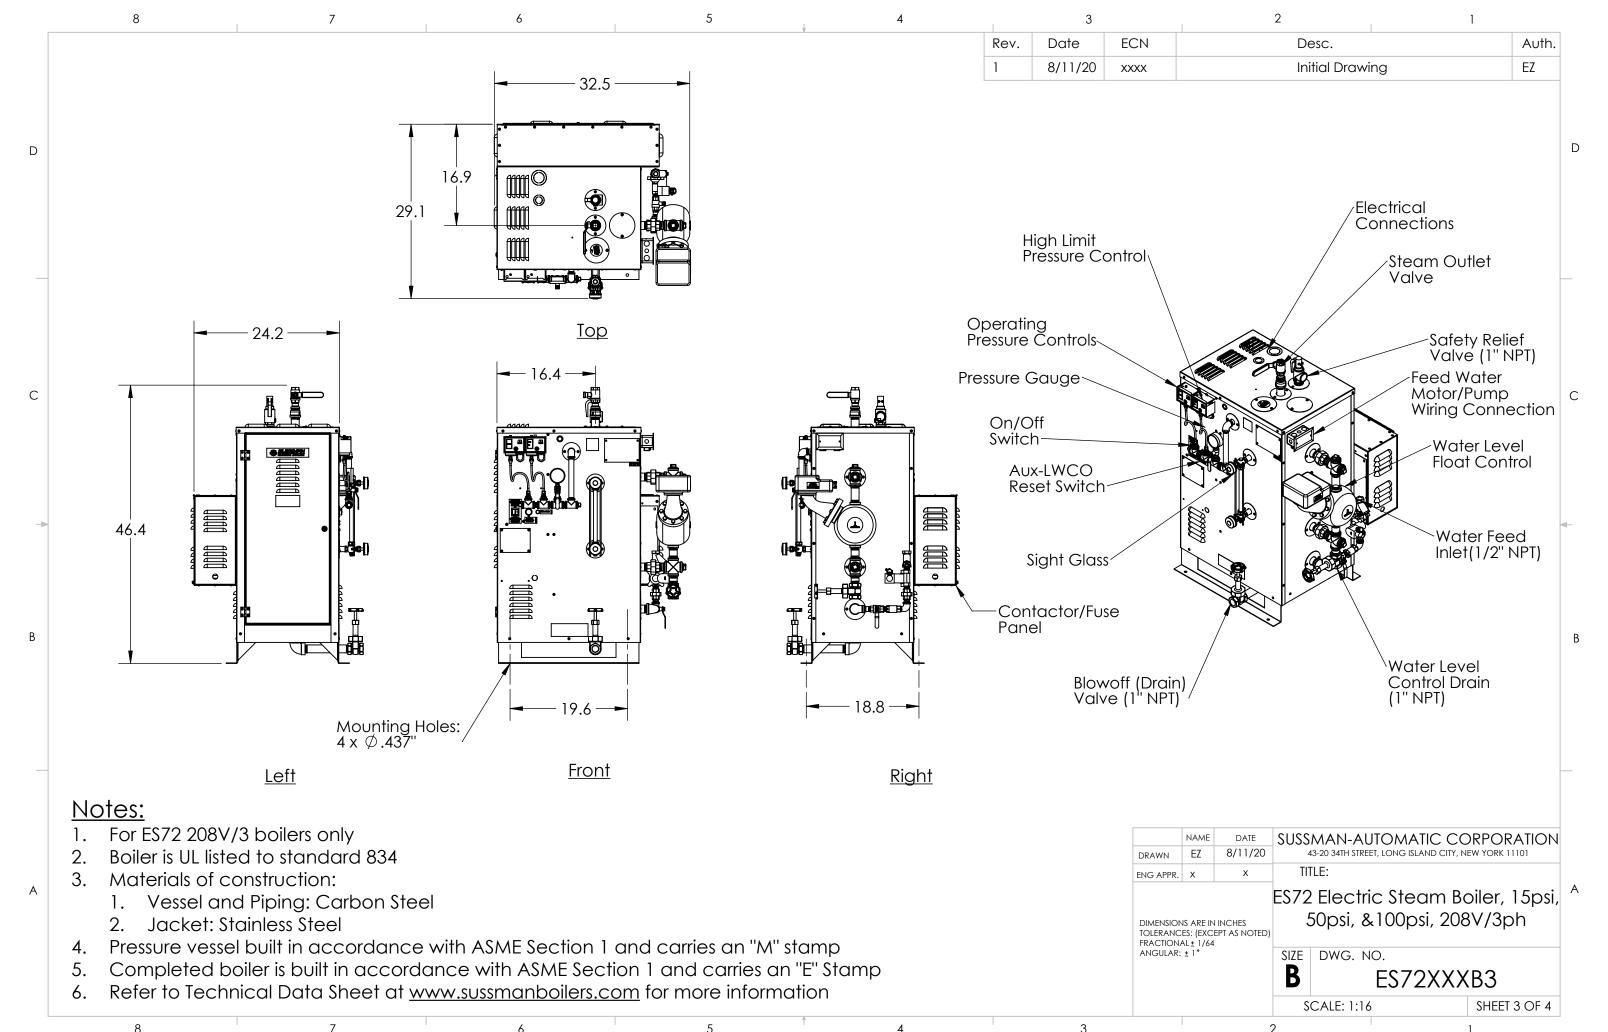

|                                                                                        | NAME | DATE    | SUSSMAN-AUTOMATIC CORPORATI                                 |               |              |  |  |
|----------------------------------------------------------------------------------------|------|---------|-------------------------------------------------------------|---------------|--------------|--|--|
| DRAWN                                                                                  | EZ   | 8/11/20 | 4                                                           | EW YORK 11101 |              |  |  |
| ENG APPR.                                                                              | х    | Х       | TITLE:                                                      |               |              |  |  |
| DIMENSIONS ARE IN INCHES TOLERANCES: (EXCEPT AS NOTED) FRACTIONAL ± 1/64 ANGULAR: ± 1° |      |         | ES72 Electric Steam Boiler, 15psi, 50psi, &100psi, 208V/3ph |               |              |  |  |
|                                                                                        |      |         | SIZE DWG. NO.                                               |               |              |  |  |
|                                                                                        |      |         | В                                                           | ES72XXXB3     |              |  |  |
|                                                                                        |      |         | S                                                           | CALE: 1:16    | SHEET 4 OF 4 |  |  |