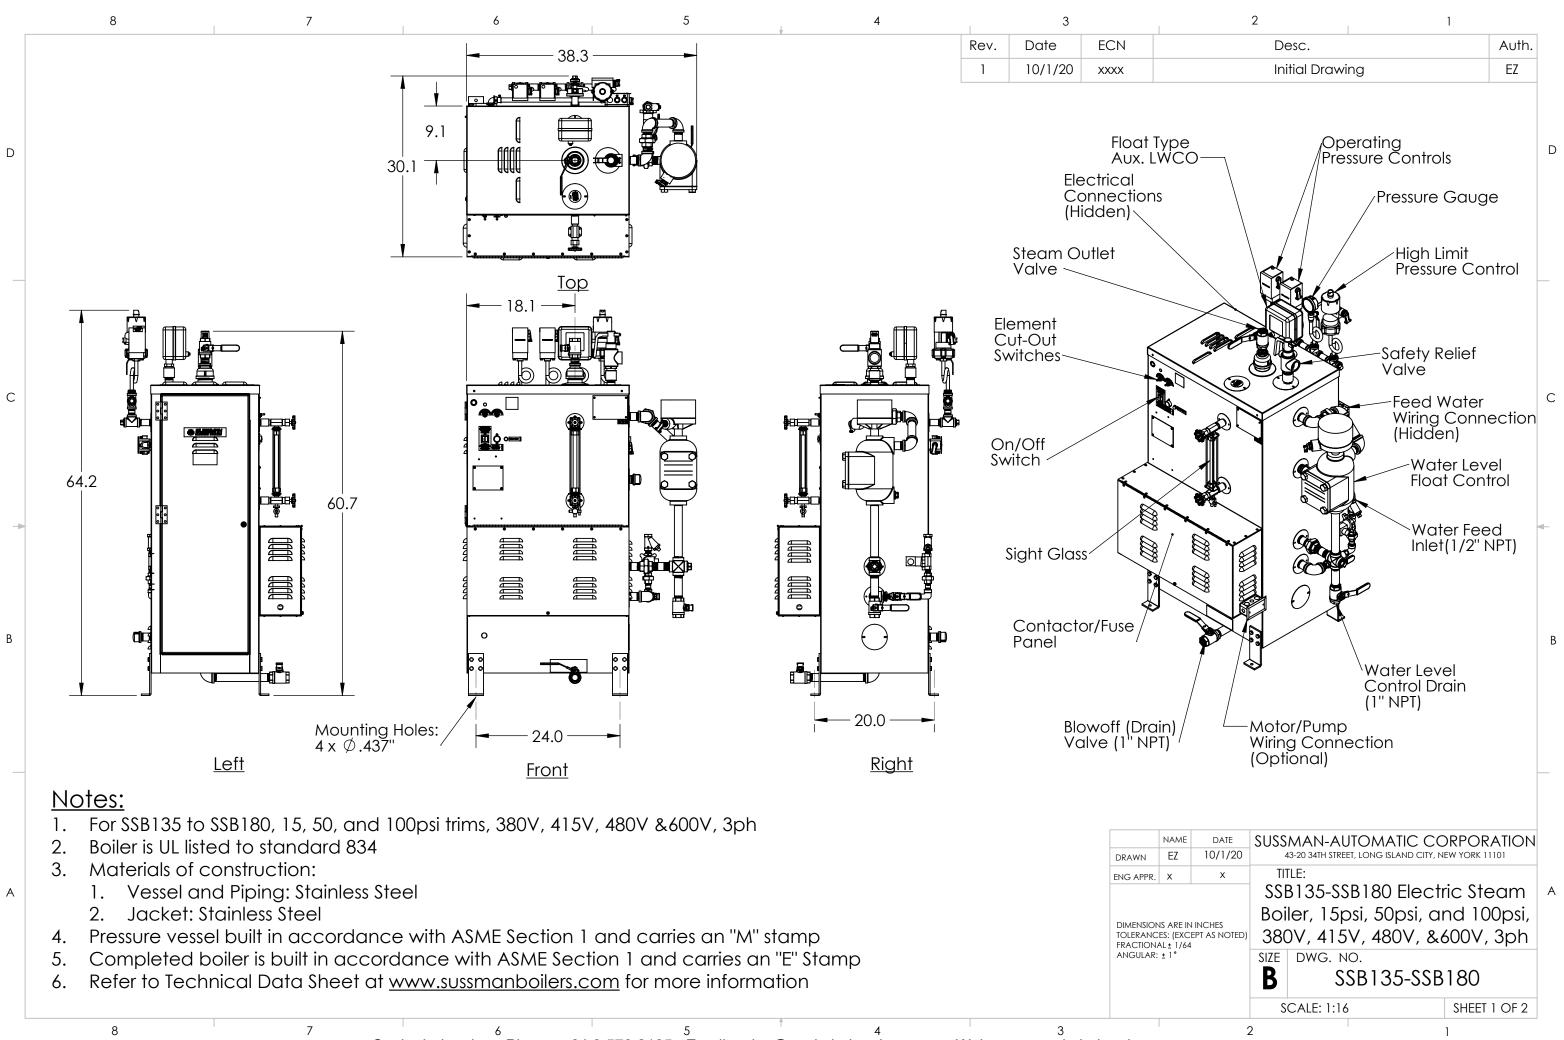

|                             | 2                           |                                                                                      |                           | 1                                  |                                                     |        |   |
|-----------------------------|-----------------------------|--------------------------------------------------------------------------------------|---------------------------|------------------------------------|-----------------------------------------------------|--------|---|
| Desc.                       |                             |                                                                                      |                           | 1                                  | Auth.                                               |        |   |
| Initial Drawing EZ          |                             |                                                                                      |                           |                                    |                                                     | EZ     |   |
|                             |                             |                                                                                      |                           |                                    |                                                     |        | D |
|                             | Control<br>Voltage          |                                                                                      | Flowrate<br>os/hr)        | Feed Water<br>Consumption<br>(GPM) | Reccomended<br>Min. Feed Water<br>Rate (gpm)        |        |   |
| 240<br>120                  |                             | 433                                                                                  |                           | 0.87                               | 2.                                                  |        |   |
|                             |                             |                                                                                      |                           | 0.87                               | 2.0                                                 |        |   |
| 240                         |                             | 475                                                                                  |                           | 0.95                               | 2.                                                  | 9      | С |
| 120                         |                             |                                                                                      |                           |                                    |                                                     |        |   |
| 240<br>120                  |                             | 542                                                                                  |                           | 1.09                               | 3.3                                                 |        |   |
|                             |                             |                                                                                      |                           |                                    |                                                     |        | - |
| Steam Outlet<br>Size (NPT)  |                             | Water Feed<br>Inlet Size (NPT)                                                       |                           | Drain Outlet<br>Size (NPT)         | Safety Valve<br>Outlet Size<br>(NPT)<br>1-1/2" (15) |        |   |
| 1-1/2" (15)<br>1" (50 &100) |                             | 1/2"                                                                                 |                           | 1"                                 | 1-1/2"<br>1" (5<br>1-1/4"                           | 50)    | В |
|                             |                             |                                                                                      |                           |                                    |                                                     |        |   |
|                             |                             |                                                                                      |                           |                                    |                                                     |        |   |
| name<br>EZ                  | DATE<br>10/1/20             | SUSSMAN-AUTOMATIC CORPORATION<br>43-20 34TH STREET, LONG ISLAND CITY, NEW YORK 11101 |                           |                                    |                                                     |        |   |
| L±1/64                      | X<br>INCHES<br>PT AS NOTED) | 000 v, 410 v, 400 v, 000 v, 0p11                                                     |                           |                                    |                                                     |        | A |
| ± 1°                        |                             | size<br><b>B</b>                                                                     | DWG. NO.<br>SSB135-SSB180 |                                    |                                                     |        |   |
|                             |                             |                                                                                      |                           |                                    |                                                     | 2 OF 2 |   |
| 2 1                         |                             |                                                                                      |                           |                                    |                                                     |        |   |