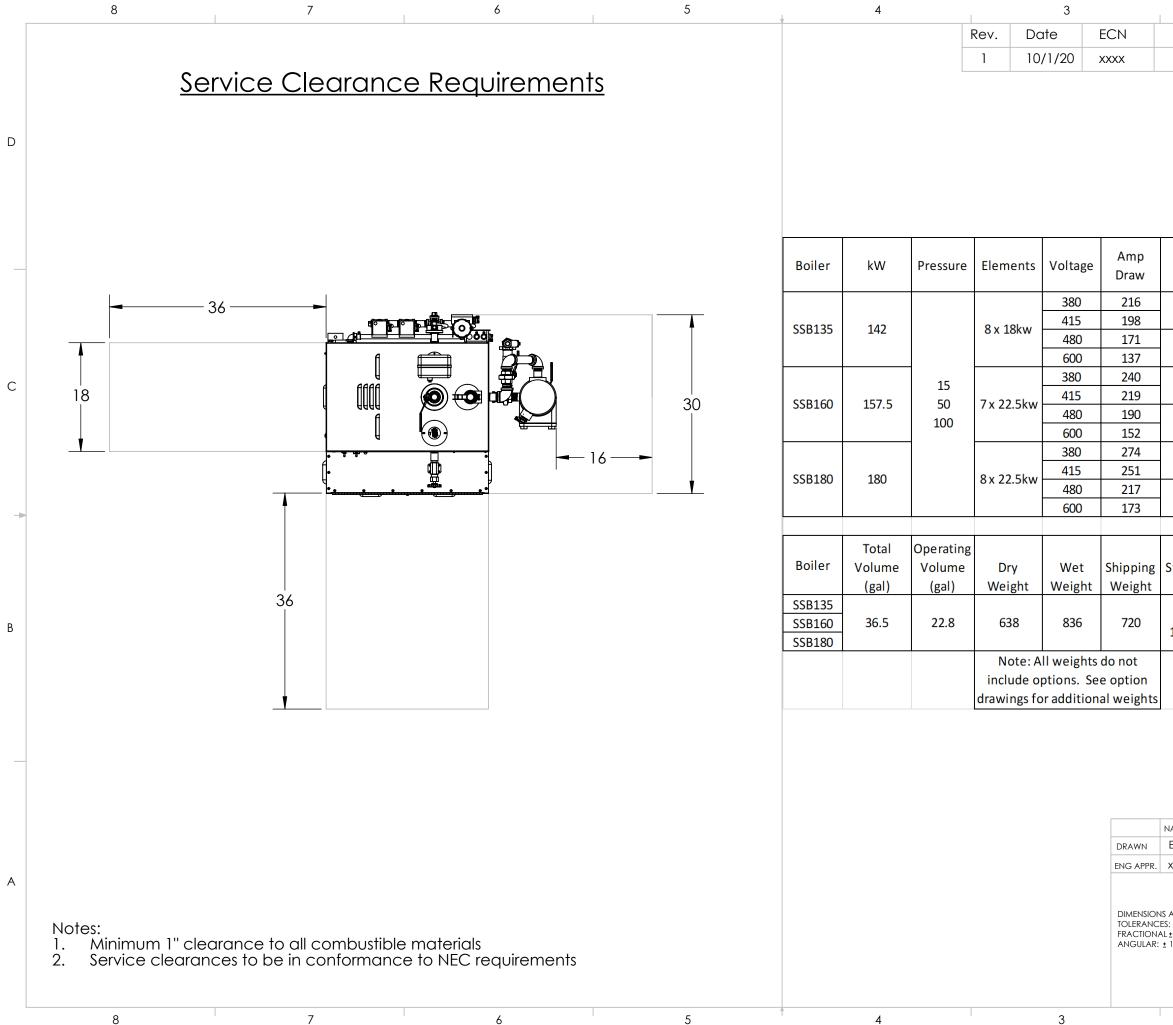

|                             | 2                           |                                                                                      |                           | 1                                  |                                                     |        |   |
|-----------------------------|-----------------------------|--------------------------------------------------------------------------------------|---------------------------|------------------------------------|-----------------------------------------------------|--------|---|
| Desc.                       |                             |                                                                                      |                           | 1                                  | Auth.                                               |        |   |
| Initial Drawing EZ          |                             |                                                                                      |                           |                                    |                                                     | EZ     |   |
|                             |                             |                                                                                      |                           |                                    |                                                     |        | D |
|                             | Control<br>Voltage          |                                                                                      | Flowrate<br>os/hr)        | Feed Water<br>Consumption<br>(GPM) | Reccomended<br>Min. Feed Water<br>Rate (gpm)        |        |   |
| 240<br>120                  |                             | 433                                                                                  |                           | 0.87                               | 2.                                                  |        |   |
|                             |                             |                                                                                      |                           | 0.87                               | 2.0                                                 |        |   |
| 240                         |                             | 475                                                                                  |                           | 0.95                               | 2.                                                  | 9      | С |
| 120                         |                             |                                                                                      |                           |                                    |                                                     |        |   |
| 240<br>120                  |                             | 542                                                                                  |                           | 1.09                               | 3.3                                                 |        |   |
|                             |                             |                                                                                      |                           |                                    |                                                     |        | - |
| Steam Outlet<br>Size (NPT)  |                             | Water Feed<br>Inlet Size (NPT)                                                       |                           | Drain Outlet<br>Size (NPT)         | Safety Valve<br>Outlet Size<br>(NPT)<br>1-1/2" (15) |        |   |
| 1-1/2" (15)<br>1" (50 &100) |                             | 1/2"                                                                                 |                           | 1"                                 | 1-1/2"<br>1" (5<br>1-1/4"                           | 50)    | В |
|                             |                             |                                                                                      |                           |                                    |                                                     |        |   |
|                             |                             |                                                                                      |                           |                                    |                                                     |        |   |
| name<br>EZ                  | DATE<br>10/1/20             | SUSSMAN-AUTOMATIC CORPORATION<br>43-20 34TH STREET, LONG ISLAND CITY, NEW YORK 11101 |                           |                                    |                                                     |        |   |
| L±1/64                      | X<br>INCHES<br>PT AS NOTED) | 000 v, 410 v, 400 v, 000 v, 0p11                                                     |                           |                                    |                                                     |        | A |
| ± 1°                        |                             | size<br><b>B</b>                                                                     | DWG. NO.<br>SSB135-SSB180 |                                    |                                                     |        |   |
|                             |                             |                                                                                      |                           |                                    |                                                     | 2 OF 2 |   |
| 2 1                         |                             |                                                                                      |                           |                                    |                                                     |        |   |