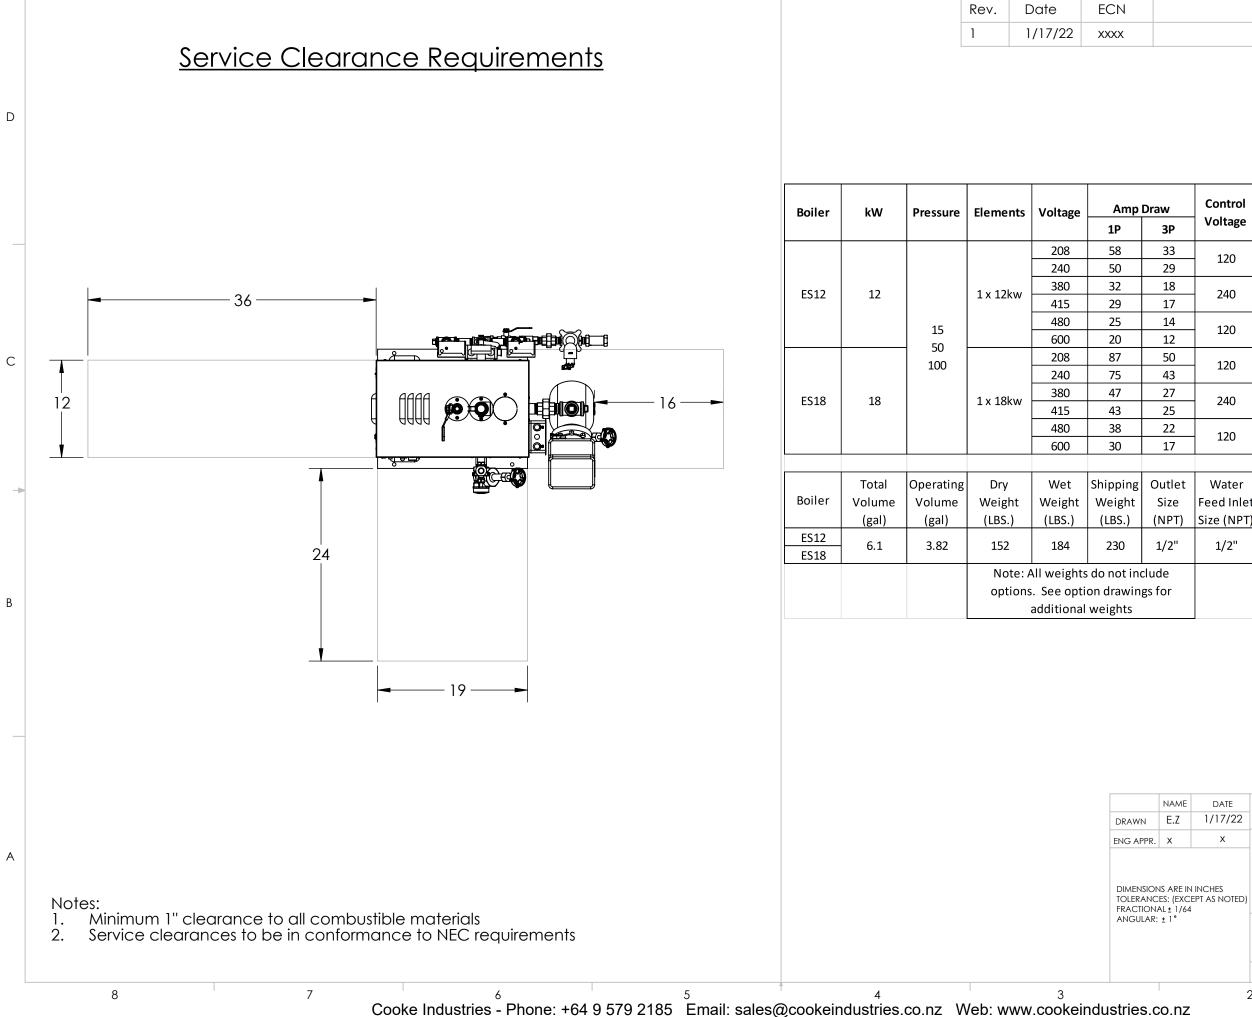

D

А

| w<br>3P               | Control<br>Voltage                | Steam Flowrate<br>(Ibs/hr)                                                           | Feed Water<br>Consumption<br>(GPM)   | Reccomended<br>Min. Feed Water<br>Rate (gpm) |   |
|-----------------------|-----------------------------------|--------------------------------------------------------------------------------------|--------------------------------------|----------------------------------------------|---|
| 33<br>29              | 120                               |                                                                                      |                                      |                                              |   |
| 18<br>17              | 240                               | 36.2                                                                                 | 0.072                                | 0.217                                        |   |
| 14<br>12              | 120                               |                                                                                      |                                      |                                              |   |
| 50<br>43              | 120                               |                                                                                      |                                      |                                              | C |
| 27<br>25              | 240                               | 54.2                                                                                 | 0.108                                | 0.325                                        |   |
| 22<br>17              | 120                               |                                                                                      |                                      |                                              |   |
| utlet<br>Size<br>NPT) | Water<br>Feed Inlet<br>Size (NPT) |                                                                                      | Safety Valve<br>Outlet Size<br>(NPT) |                                              | • |
| /2"                   | 1/2"                              | 1"                                                                                   | 1"                                   |                                              |   |
| le<br>or              |                                   |                                                                                      |                                      |                                              |   |
|                       |                                   |                                                                                      |                                      |                                              |   |
|                       |                                   |                                                                                      |                                      |                                              |   |
| name<br>E.Z           | DATE<br>1/17/22                   | SUSSMAN-AUTOMATIC CORPORATION<br>43-20 34TH STREET, LONG ISLAND CITY, NEW YORK 11101 |                                      |                                              |   |
| х                     | х                                 | TITLE:                                                                               |                                      |                                              |   |