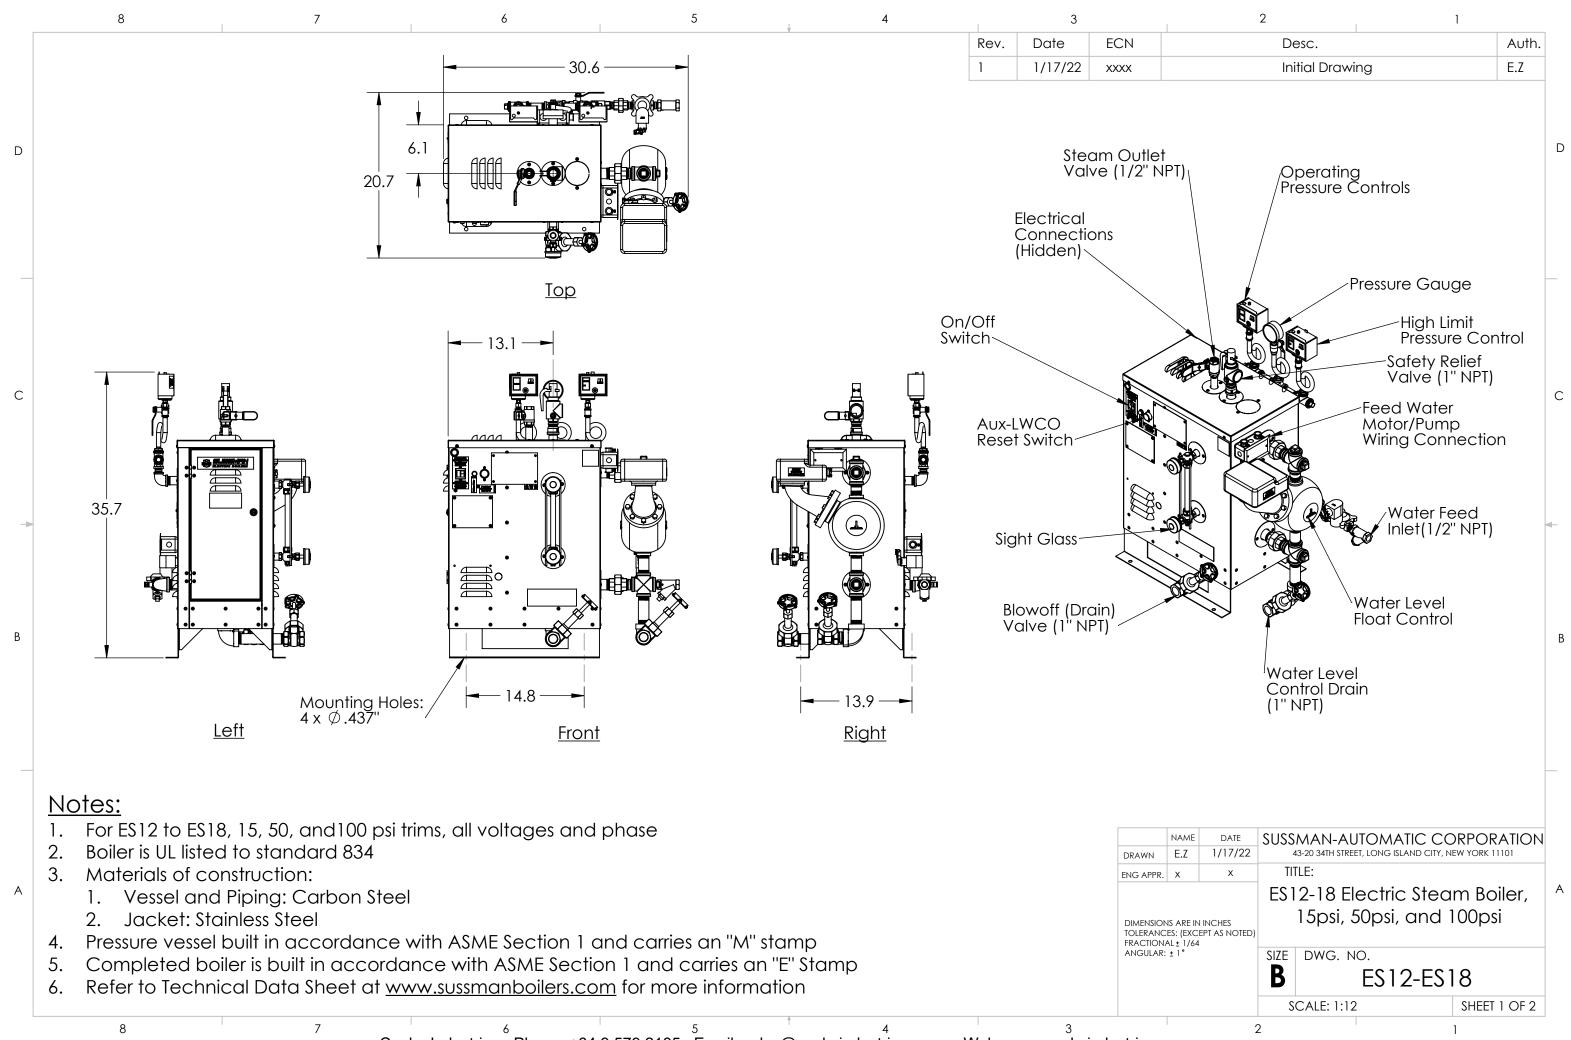

## ES12-18 Electric Steam Boiler, 15psi, 50psi, and 100psi

|   | size<br><b>B</b> | DWG. NO. ES12-ES | 8            |
|---|------------------|------------------|--------------|
|   | S                | CALE: 1:12       | SHEET 2 OF 2 |
| 2 | 2                |                  | 1            |