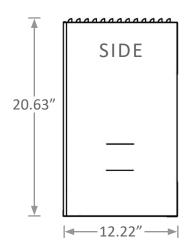

#### UNIT DIMENSIONS

PART NUMBERS

TUV-PHE Electric: 110 VAC

TUV-PHE-CE Electric: 220 VAC

| System Specs                    |                                                                                                                                                             |                                                                 |
|---------------------------------|-------------------------------------------------------------------------------------------------------------------------------------------------------------|-----------------------------------------------------------------|
| UV Lamp                         | Type: High-output 254 nm germicidal UV-C<br>Life: 18000 hours                                                                                               |                                                                 |
| Dimensions                      | Enclosure: 20 ½"W x 19"H x 12"D                                                                                                                             |                                                                 |
| Weight                          | 39 lbs                                                                                                                                                      |                                                                 |
| Housing                         | Wall-mounted with front panel access<br>22 gauge stainless steel                                                                                            |                                                                 |
| ACF Pre-filter                  | Removable G4 polyester fiber activated carbon (500g) pre-filter captures larger particles and other airborne pollutants.  Dimensions: 17 %"W x 12"H x 1 %"D |                                                                 |
| HEPA Filter                     | Removable filter captures 99.97% of micro-organisms > 0.3µm Dimensions: 17 %"W x 10 %"H x 3 15%"D                                                           |                                                                 |
| Electrical                      | 120V 50/60Hz or 220V 50/60Hz                                                                                                                                |                                                                 |
| Fan                             | Adjustable speed<br>450 CFM<br>UL Certified                                                                                                                 |                                                                 |
| Remote Functions<br>(optional)  | On/off<br>Increase/decrease fan speed                                                                                                                       |                                                                 |
| Air Quality Sensor              | Particle sensor capable of detecting fine particle sizes of approximately 1 $\mu$ m and larger. Detectable range of concentration is: 0 ~ 1.4mg/m3.         |                                                                 |
| Warranty                        | Housing<br>Fan<br>Electrical<br>Ballast<br>HEPA Filter<br>ACF Pre-filter<br>UV Lamp(s)                                                                      | Lifetime<br>90 Days                                             |
| Replacement<br>Part Numbers     | ACF Pre-filter<br>HEPA Filter<br>UV-C Lamp(s)<br>Ballast<br>Housing Stainless                                                                               | TUV-BNX-ACFPF TUV-BNX-HF TUVCL-215-HO TUV-PHE-BUV37 TUV-PHE-SSH |
| Replacement Kit<br>Part Numbers | Includes:<br>ACF PRE-Filter<br>HEPA Filter<br>UV-C Lamp(s)                                                                                                  | TUV-PHE-RK                                                      |