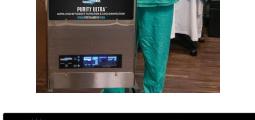

# PURITY ULTRA FRESH-AIRE UV.

#### INDOOR AIR QUALITY

Purity Ultra address biological and particulate contaminants in indoor air. This versatile unit can be integrated into the HVAC system or operate as a stand-alone or wall-mounted system. Purity Ultra delivers hospital-level disinfection and submicron (PM 2.5) particulate removal. It is designed to significantly improve indoor air quality where it is most critical. Purity Ultra includes HEPA filtration and patent-pending onboard and remote sensors. Standard wall plug 120V/220V, 50/60Hz.

Premium, easy-to-clean stainless steel

#### **FFATURES**

- Stainless steel housing
- 450 CFM blower
- Includes award-winning APCO® technology
- **HEPA** filtration
- Pressure sensors
- Air quality sensors allow for real-time IAQ monitoring
- High-output UVC germicidal options
- Multiple safety features & interlocks
- Quiet operation
- Medical / Industrial grade