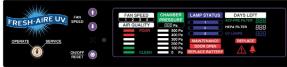

#### SMART ICD DISPLAY

- Fan speed indication
- Air quality indication
- Chamber pressure
- Lamp status
- Days left counter for replacement parts
- Visual and audible alarms

WALL MOUNT

**VIRUSES** 