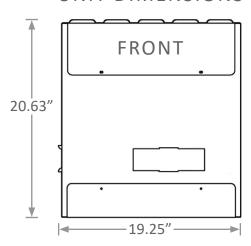

#### UNIT DIMENSIONS

PART NUMBERS

TUV-PHE Electric: 110 VAC

TUV-PHE-CE Electric: 220 VAC

| System Specs                    |                                                                                                                                                             |                                                                 |
|---------------------------------|-------------------------------------------------------------------------------------------------------------------------------------------------------------|-----------------------------------------------------------------|
| UV Lamp                         | Type: High-output 254 nm germicidal UV-C<br>Life: 18000 hours                                                                                               |                                                                 |
| Dimensions                      | Enclosure: 20 ½"W x 19"H x 12"D                                                                                                                             |                                                                 |
| Weight                          | 39 lbs                                                                                                                                                      |                                                                 |
| Housing                         | Wall-mounted with front panel access<br>22 gauge stainless steel                                                                                            |                                                                 |
| ACF Pre-filter                  | Removable G4 polyester fiber activated carbon (500g) pre-filter captures larger particles and other airborne pollutants.  Dimensions: 17 %"W x 12"H x 1 %"D |                                                                 |
| HEPA Filter                     | Removable filter captures 99.97% of micro-organisms > 0.3µm Dimensions: 17 %"W x 10 %"H x 3 15%"D                                                           |                                                                 |
| Electrical                      | 120V 50/60Hz or 220V 50/60Hz                                                                                                                                |                                                                 |
| Fan                             | Adjustable speed<br>450 CFM<br>UL Certified                                                                                                                 |                                                                 |
| Remote Functions<br>(optional)  | On/off<br>Increase/decrease fan speed                                                                                                                       |                                                                 |
| Air Quality Sensor              | Particle sensor capable of detecting fine particle sizes of approximately 1 $\mu$ m and larger. Detectable range of concentration is: 0 ~ 1.4mg/m3.         |                                                                 |
| Warranty                        | Housing<br>Fan<br>Electrical<br>Ballast<br>HEPA Filter<br>ACF Pre-filter<br>UV Lamp(s)                                                                      | Lifetime<br>90 Days                                             |
| Replacement<br>Part Numbers     | ACF Pre-filter<br>HEPA Filter<br>UV-C Lamp(s)<br>Ballast<br>Housing Stainless                                                                               | TUV-BNX-ACFPF TUV-BNX-HF TUVCL-215-HO TUV-PHE-BUV37 TUV-PHE-SSH |
| Replacement Kit<br>Part Numbers | Includes:<br>ACF PRE-Filter<br>HEPA Filter<br>UV-C Lamp(s)                                                                                                  | TUV-PHE-RK                                                      |