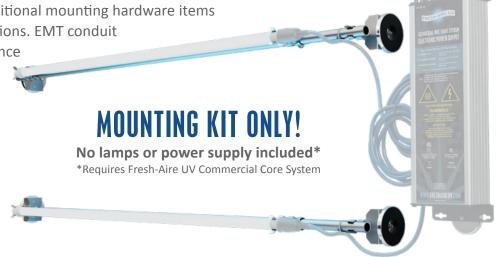

## TRS-X MOUNTING KIT

The TRS-X Mounting Kit is designed for installing the Fresh-Aire UV Commercial Core System using EMT conduit supports. It includes everything needed for most installations, however, there are additional mounting hardware items available for more challenging situations. EMT conduit supports add strength and convenience

to the UVC system. 60 lb. magnets are included for both EMT and UVC power supply mounting onto metal surfaces.

### **FEATURES**

- 1/2" EMT Conduit (40")
- Lamp Clip/Conduit Clamps
- ½" Pipe Couplings
- ½" Pipe Straps
- L Mounting Brackets
- Mounting Magnets
- 12" Standoffs

#### **BENEFITS**

- Adds support to UVC lamps
- Magnets for mounting on metal
- Standoffs for optimal distance from coil
- Makes installation and servicing more convenient

| TRS-X Kit Models* *Requires Fresh-Aire UV Commercial Core System |             |
|------------------------------------------------------------------|-------------|
| Single                                                           | TUVC-TRSX-S |
| Dual                                                             | TUVC-TRSX-D |