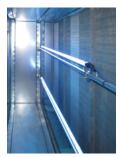

## TRS-X MOUNTING KIT

The TRS-X Mounting Kit is designed for installing the Fresh-Aire UV Commercial Core System using EMT conduit supports. It includes everything needed for most installations, however, there are additional mounting hardware items available for more challenging situations. EMT conduit supports add strength and convenience

to the UVC system. 60 lb. magnets are included for both EMT and UVC power supply mounting onto metal surfaces.

### **FEATURES**

- 1/2" EMT Conduit (40")
- Lamp Clip/Conduit Clamps
- ½" Pipe Couplings
- ½" Pipe Straps
- L Mounting Brackets
- Mounting Magnets
- 12" Standoffs

#### **BENEFITS**

- Adds support to UVC lamps
- Magnets for mounting on metal
- Standoffs for optimal distance from coil
- Makes installation and servicing more convenient

| TRS-X Kit Models* *Requires Fresh-Aire UV Commercial Core System |             |
|------------------------------------------------------------------|-------------|
| Single                                                           | TUVC-TRSX-S |
| Dual                                                             | TUVC-TRSX-D |