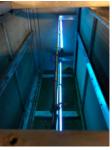

## TRS MOUNTING KIT

The TRS Mounting Kit is designed for installing the Fresh-Aire UV Commercial Core System using EMT conduit supports. It includes everything needed for most installations, however, there are additional mounting hardware

items available for more challenging situations. EMT conduit supports add strength and convenience to the UVC system.

- Mounts using ½" EMT (not included)
- Lamp Clip/Conduit Clamps
- ½" Pipe Couplings
- 1/2" Pipe Straps

## **BENEFITS**

- Adds support to UVC lamps
- Makes installation and servicing more convenient