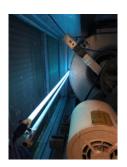

## TRS MOUNTING KIT

The TRS Mounting Kit is designed for installing the Fresh-Aire UV Commercial Core System using EMT conduit supports. It includes everything needed for most installations, however, there are additional mounting hardware

items available for more challenging situations. EMT conduit supports add strength and convenience to the UVC system.

- Mounts using ½" EMT (not included)
- Lamp Clip/Conduit Clamps
- ½" Pipe Couplings
- 1/2" Pipe Straps

## **BENEFITS**

- Adds support to UVC lamps
- Makes installation and servicing more convenient