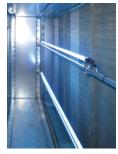

## TRS MOUNTING KIT

The TRS Mounting Kit is designed for installing the Fresh-Aire UV Commercial Core System using EMT conduit supports. It includes everything needed for most installations, however, there are additional mounting hardware

items available for more challenging situations. EMT conduit supports add strength and convenience to the UVC system.

- Mounts using ½" EMT (not included)
- Lamp Clip/Conduit Clamps
- ½" Pipe Couplings
- 1/2" Pipe Straps

## **BENEFITS**

- Adds support to UVC lamps
- Makes installation and servicing more convenient