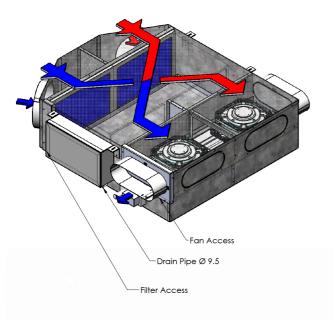

es an ideal solution for apartment complexes, retail and commercial applications, providing the 100% outside air at the required airflow under varied external conditions.

#### **Applications**

• High-rise commercial and residential

### **Features**

- EC Plug Fans with 0-10V DC fan control
- Integrated stand alone controller facilitates multiple operational modes
- Regulates air flow according to outside wind pressure
- Packaged with energy efficient air to air counterflow plate heat exchangers
- In built panel filters as standard
- Convenient access to fans and motors
- Improves indoor air quality

## Phone 1300 766 704 airchange.com.au

Air Change Pty Ltd products internationally patent protected | Refrigerant Trading Authorisation No: AU23586



## **ERV-IC 120 Maintenance Access**



## **ERV-IC 120 Fan Curve**