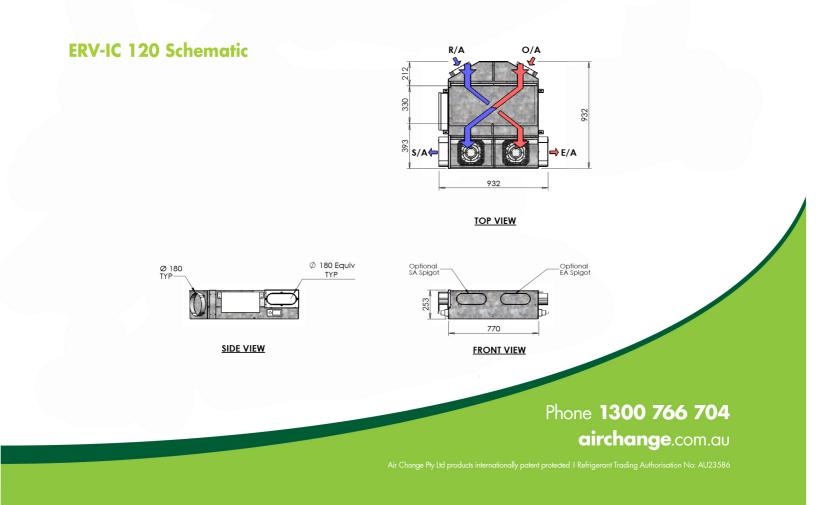

t complexes, retail and commercial applications, providing the 100% outside air at the required airflow under varied external conditions.

#### **Applications**

• High-rise commercial and residential

### **Features**

- EC Plug Fans with 0-10V DC fan control
- Integrated stand alone controller facilitates multiple operational modes
- Regulates air flow according to outside wind pressure
- Packaged with energy efficient air to air counterflow plate heat exchangers
- In built panel filters as standard
- Convenient access to fans and motors
- Improves indoor air quality

## Phone 1300 766 704 airchange.com.au

Air Change Pty Ltd products internationally patent protected | Refrigerant Trading Authorisation No: AU23586



## **ERV-IC 120 Maintenance Access**



## **ERV-IC 120 Fan Curve**