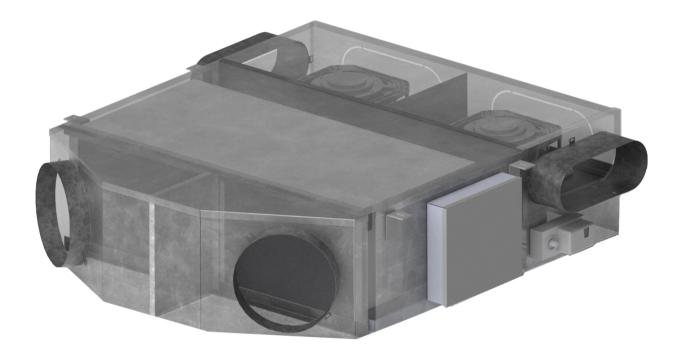

# **ERV-IC 120** IN CEILING ENERGY RECOVERY VENTILATOR

ARBS Industry Awards "ESD Product" Winner 2010

The Air Change ERV-IC 120 provides an effective solution for high rise projects where fluctuating wind velocities cause variations on fan pressure. This unit provides an ideal solution for apartment complexes, retail and commercial applications, providing the 100% outside air at the required airflow under varied external conditions.