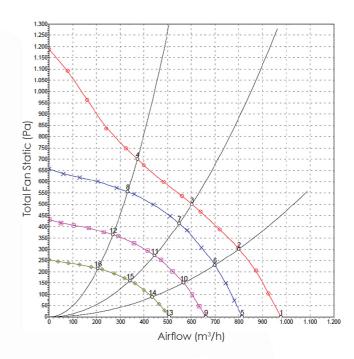

ent complexes, retail and commercial applications, providing the 100% outside air at the required airflow under varied external conditions.

#### **Applications**

• High-rise commercial and residential

### **Features**

- EC Plug Fans with 0-10V DC fan control
- Integrated stand alone controller facilitates multiple operational modes
- Regulates air flow according to outside wind pressure
- Packaged with energy efficient air to air counterflow plate heat exchangers
- In built panel filters as standard
- Convenient access to fans and motors
- Improves indoor air quality

## Phone 1300 766 704 airchange.com.au

Air Change Pty Ltd products internationally patent protected | Refrigerant Trading Authorisation No: AU23586



## **ERV-IC 120 Maintenance Access**



## **ERV-IC 120 Fan Curve**